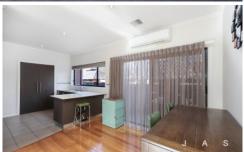

The property is in immaculate condition and features,

- Open plan living and dining spaces.
- Spacious kitchen with stone benches, gas stove and a dishwasher
- Two great sized bedrooms with built in robes, ceiling fans and master with cooling
- Modern central bathroom with separate shower and bath
- Ducted heating and split system cooling
- Low maintenance front and rear courtyards