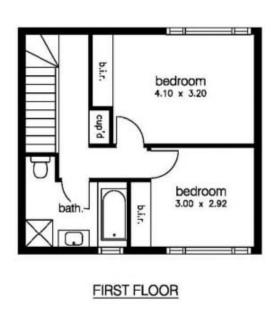

The property is in immaculate condition and features,

- Open plan living and dining spaces.
- Spacious kitchen with stone benches, gas stove and a dishwasher
- Two great sized bedrooms with built in robes, ceiling fans and master with cooling
- Modern central bathroom with separate shower and bath
- Ducted heating and split system cooling
- Low maintenance front and rear courtyards