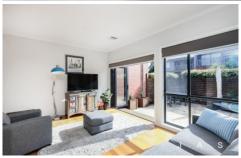

The property is in immaculate condition and features,

- Open plan living and dining spaces.
- Spacious kitchen with stone benches, gas stove and a dishwasher
- Two great sized bedrooms with built in robes, ceiling fans and master with cooling
- Modern central bathroom with separate shower and bath
- Ducted heating and split system cooling
- Low maintenance front and rear courtyards