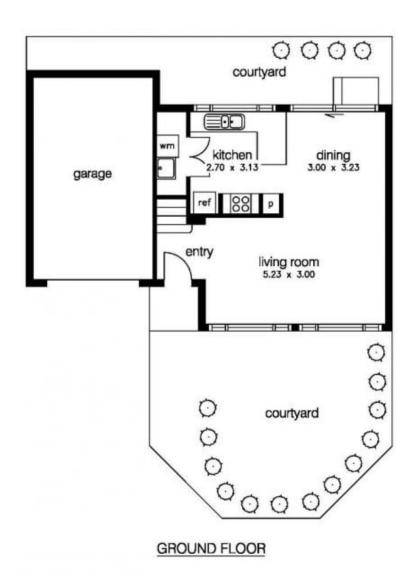

The property is in immaculate condition and features,

- Open plan living and dining spaces.
- Spacious kitchen with stone benches, gas stove and a dishwasher
- Two great sized bedrooms with built in robes, ceiling fans and master with cooling
- Modern central bathroom with separate shower and bath
- Ducted heating and split system cooling
- Low maintenance front and rear courtyards