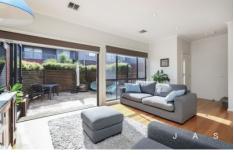

The property is in immaculate condition and features,

- Open plan living and dining spaces.
- Spacious kitchen with stone benches, gas stove and a dishwasher
- Two great sized bedrooms with built in robes, ceiling fans and master with cooling
- Modern central bathroom with separate shower and bath
- Ducted heating and split system cooling
- Low maintenance front and rear courtyards