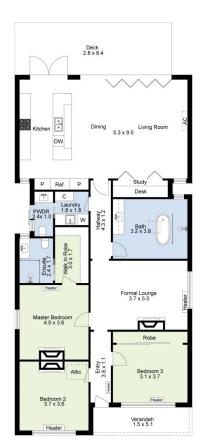

3 2 2

View: https://www.jasstephens.com.au/7998833

Tennille D'Avola 0478135958

Total Internal Measurement 158 Sqm.

Measurements are indicative and in meters. Exterior elements are not in exact position.

Interested parties should confirm details at their own discretion