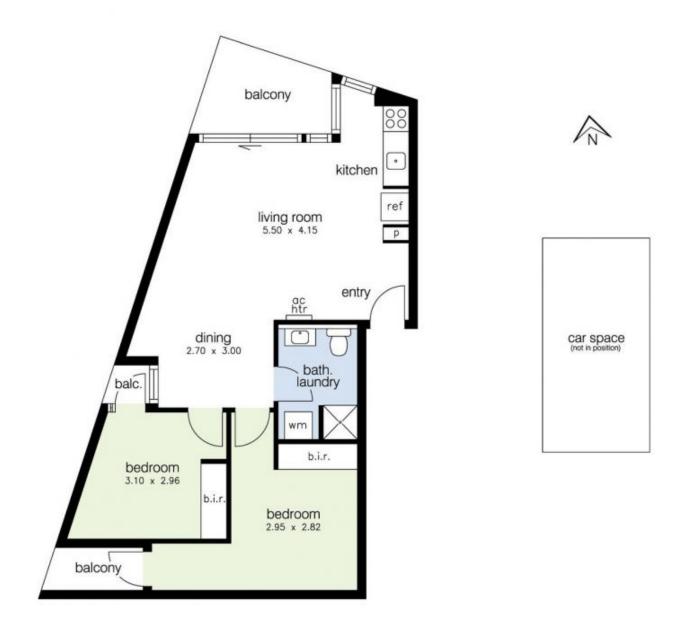

The apartment features;

- Two great size bedrooms with built in robe and one with a private balcony

- Spacious open plan living and kitchen
- Neat kitchen has gas cooking and dishwasher
- Great North facing balcony is your airy retreat
- Central bathroom includes laundry facilities
- Secure single car park with remote entrance
- Split system heating and cooling