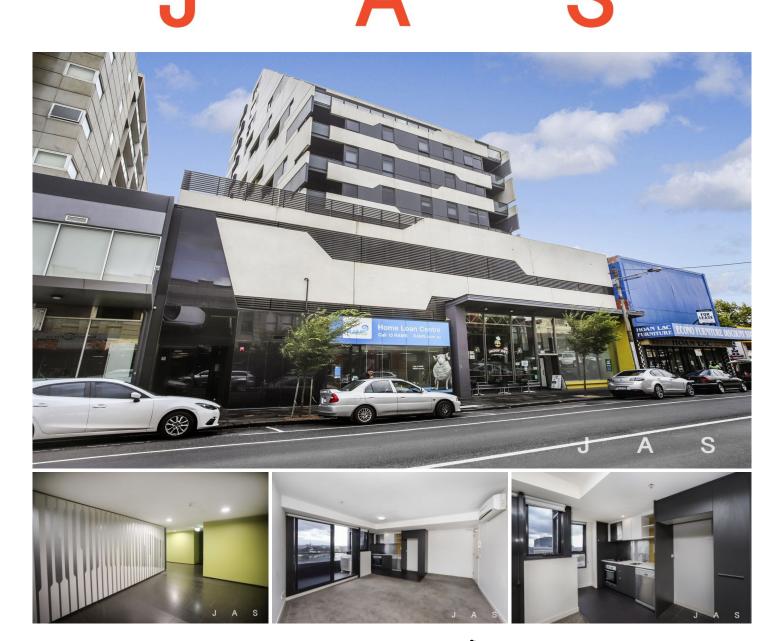

1006/240 Barkly Street Footscray VIC

With its spacious living space and lovely Northern outlook this two bed apartment is perfectly located with walking distance to Footscray train station.

On the way you will pass all the very best that the town centre has to off from culinary experiences and shopping to great coffee and entertainment.

The apartment features;

- Two great size bedrooms with built in robe and one with a private balcony

- Spacious open plan living and kitchen
- Neat kitchen has gas cooking and dishwasher
- Great North facing balcony is your airy retreat
- Central bathroom includes laundry facilities
- Secure single car park with remote entrance
- Split system heating and cooling