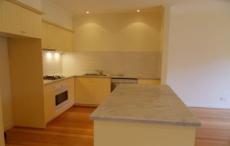

Polished boards in kitchen and family room, marble topped benches in kitchen and bathrooms, s/s stove top, oven, dishwasher. Quality fixtures and fittings, carpet throughout and drapes in the bedrooms. Paved courtyard leading to 2 car garage with remote control door and rear access.