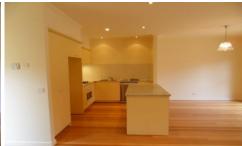

Polished boards in kitchen and family room, marble topped benches in kitchen and bathrooms, s/s stove top, oven, dishwasher. Quality fixtures and fittings, carpet throughout and drapes in the bedrooms. Paved courtyard leading to 2 car garage with remote control door and rear access.