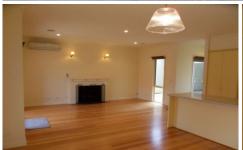

Polished boards in kitchen and family room, marble topped benches in kitchen and bathrooms, s/s stove top, oven, dishwasher. Quality fixtures and fittings, carpet throughout and drapes in the bedrooms. Paved courtyard leading to 2 car garage with remote control door and rear access.