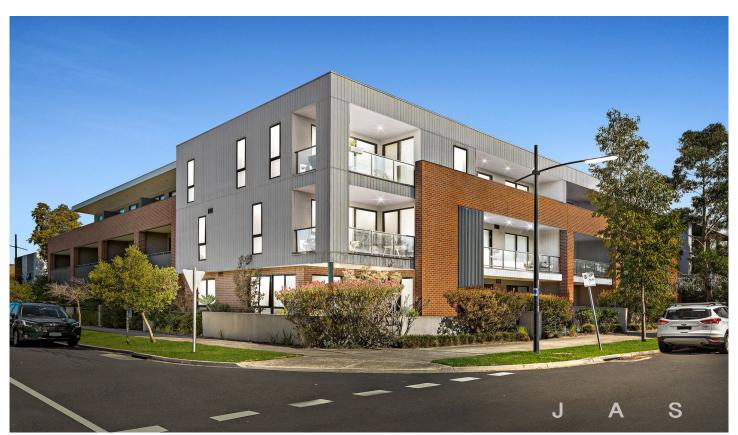

## 102/26 Beaurepaire Parade Footscray VIC

Every attraction of a first level apartment is captured and conveyed by this exceptional property.

The presence of a full-width alfresco terrace adds an inviting, leafy indoor-outdoor element to a welcoming floorplan featuring generous living/dining accompanied by a stylish, stainless steel fitted kitchen.