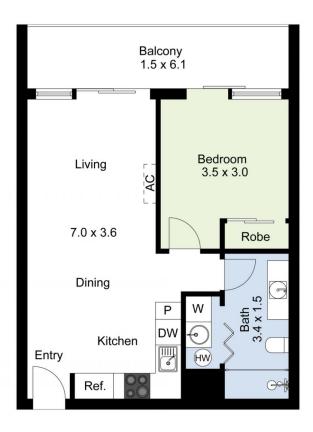

## 102/26 Beaurepaire Parade Footscray VIC

Every attraction of a first level apartment is captured and conveyed by this exceptional property.

The presence of a full-width alfresco terrace adds an inviting, leafy indoor-outdoor element to a welcoming floorplan featuring generous living/dining accompanied by a stylish, stainless steel fitted kitchen.

The main bedroom offers space galore and a well-appointed bathroom is centrally located.

Allocated carport parking and a storage cage conclude a property of evident quality, sensationally situated for access to West Footscray station and the best of Barkly Street village.

1 🔄 1 🚍 1 🗬

**Price**: \$320,000

View: https://www.jasstephens.com.au/7989151

George Alexander 0412057151

Lily Lynch 0420582205

Total Internal Measurement 43 Sqm.

Measurements are indicative and in meters. Exterior elements are not in exact position.