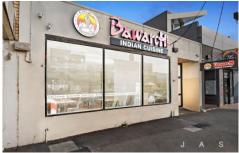

## 551 Barkly Street West Footscray VIC

- \*\*INSPECTION BY APPOINTMENT\*\*
- Land Size 390sqm\* (approx.)
- Secure Commercial lease in place
- Large commercial 1 Zone space with north-facing shopfront within the bustling Barkly Village dining/shopping precinct
- High-rise development potential (STCA)
- Currently configured for use as a restaurant
- Commercial kitchen & cool room
- Outdoor space at rear allowing off-street parking