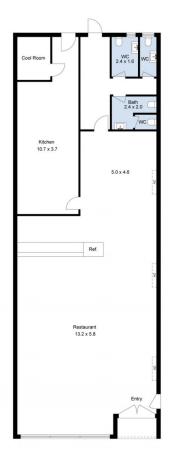

## 551 Barkly Street West Footscray VIC

- \*\*INSPECTION BY APPOINTMENT\*\*
- Land Size 390sqm\* (approx.)
- Secure Commercial lease in place
- Large commercial 1 Zone space with north-facing shopfront within the bustling Barkly Village dining/shopping precinct
- High-rise development potential (STCA)
- Currently configured for use as a restaurant
- Commercial kitchen & cool room
- Outdoor space at rear allowing off-street parking

**Price** : \$1,730,000 - \$1,900,000

**Building Size**: 199 sqm **Land Size**: 390 sqm

View: https://www.jasstephens.com.au/798901

5

**Chris Worthy 0456809247** 

George Alexander 0412057151

Total Internal Measurement 199 Sqm.

Measurements are indicative and in meters. Exterior elements are not in exact position.

Interested parties should confirm details at their own discretion

Produced by **DIAKRIT**