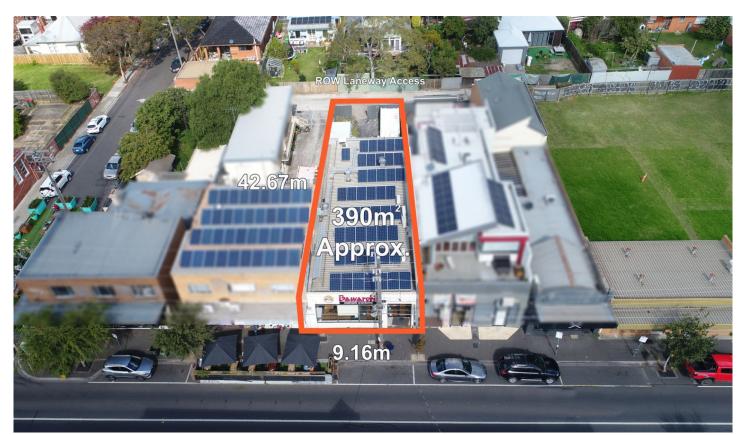

## 551 Barkly Street West Footscray VIC

- \*\*INSPECTION BY APPOINTMENT\*\*
- Land Size 390sqm\* (approx.)
- Secure Commercial lease in place
- Large commercial 1 Zone space with north-facing shopfront within the bustling Barkly Village dining/shopping precinct
- High-rise development potential (STCA)
- Currently configured for use as a restaurant
- Commercial kitchen & cool room
- Outdoor space at rear allowing off-street parking

**Price** : \$1,730,000 - \$1,900,000

**Building Size**: 199 sqm **Land Size**: 390 sqm

View: https://www.jasstephens.com.au/798901

5

**Chris Worthy 0456809247** 

George Alexander 0412057151

Total Internal Measurement 199 Sqm.