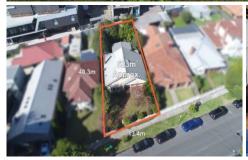

3 📮 3 🚍 2 🖨

**Price**: \$1,500,000 - \$1,600,000

Land Size: 523 sqm

View: https://www.jasstephens.com.au/7987656

Elise Nemer 0435863707

Alex Tsimiklis 0404681418

## Total Internal Measurement 186 Sqm. Measurements are indicative and in meters. Exterior elements are not in exact position. Interested parties should confirm details at their own discretion