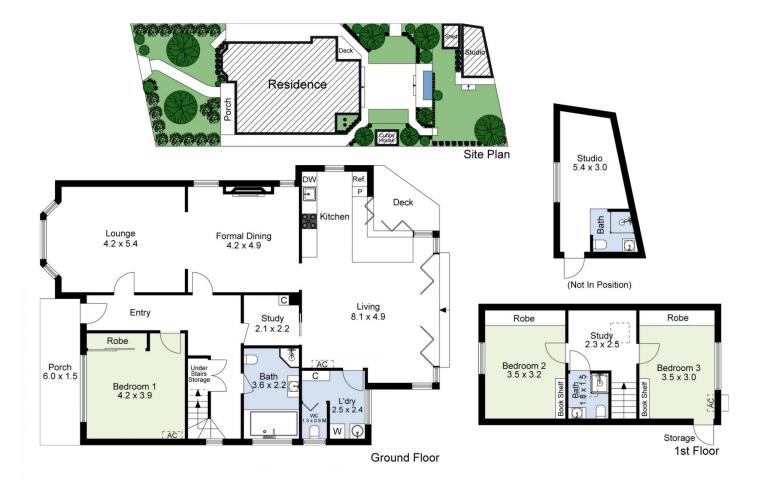

## 28 Walker Street Newport VIC

- Beautifully renovated and extended Californian Bungalow offering elegant family living in one of Newport's most desirable inner-village locations
- Period features have been lovingly restored and sensitively complemented by sleek modern additions
- Family-friendly floorplan promising supreme functionality and longevity as your family grows
- Stunning front garden providing an elegant approach
- Formal lounge with archway connection to the formal dining room
- Open-plan kitchen/living with bi-folding windows and doors allowing seamless indoor-outdoor living

## Total Internal Measurement 186 Sqm. Measurements are indicative and in meters. Exterior elements are not in exact position. Interested parties should confirm details at their own discretion