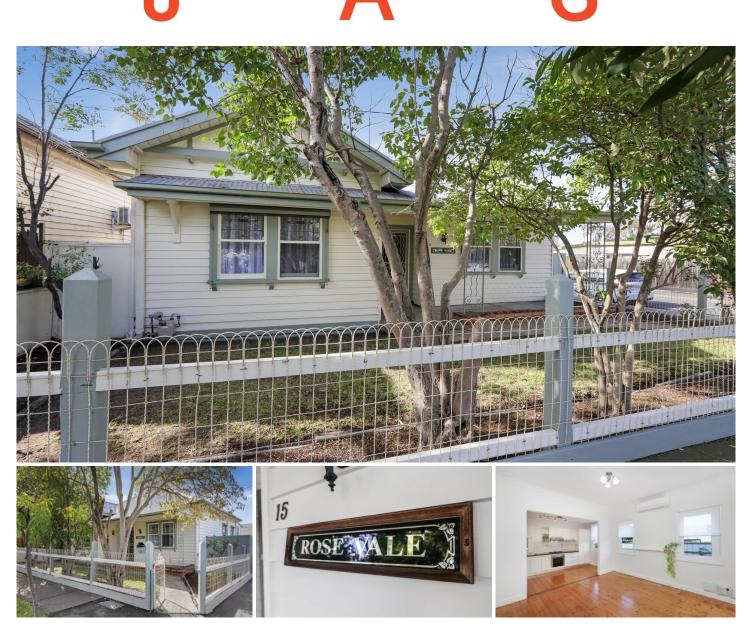

## **15 Empress Avenue Kingsville VIC**

Freshly painted and carpeted, this lovely Edwardian in Empress Avenue is ready for someone to make themselves a home! Situated on a corner block, offering privacy and lots of scope for a comfortable lifestyle.

- Three light filled carpeted bedrooms, two with built in robes and ceiling fan in master

- Open plan living with split system heating and air conditioning

- Central bathroom with shower over bath
- Gleaming galley style kitchen with gas stove top, electric oven and dishwasher
- Separate laundry
- Generous backyard with paved undercover area
- Car access via side street to single garage

Also offers on street parking in a quiet street. A short stroll from local green spaces, public transport options, with Kingsville and Seddon eateries and shops just minutes 3 🛤 1 🚰 2 🚘

View : https://www.jasstephens.com.au/7986695