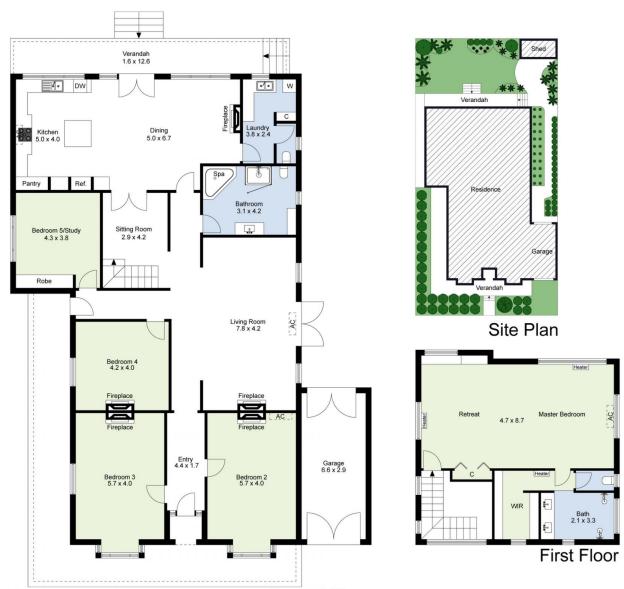

## 47 Geelong Road Footscray VIC

- Immaculately renovated and extended double-fronted Victorian weatherboard
- Perfect for discerning buyers seeking a move-in-ready period home in a coveted lifestyle location
- Period features include stained glass windows, high ceilings, heritage fireplaces
- Superb master suite including private retreat area, luxe ensuite, walk-in robe
- Three additional bedrooms with fireplaces + fifth bedroom/study with built-in robe
- Multiple living zones formal living + sitting room + kitchen/dining

## Ground Floor otal Internal Measurement 313 Sc