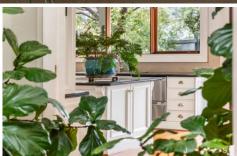

## 47 Geelong Road Footscray VIC

- Immaculately renovated and extended double-fronted Victorian weatherboard
- Perfect for discerning buyers seeking a move-in-ready period home in a coveted lifestyle location
- Period features include stained glass windows, high ceilings, heritage fireplaces
- Superb master suite including private retreat area, luxe ensuite, walk-in robe
- Three additional bedrooms with fireplaces + fifth bedroom/study with built-in robe
- Multiple living zones formal living + sitting room + kitchen/dining