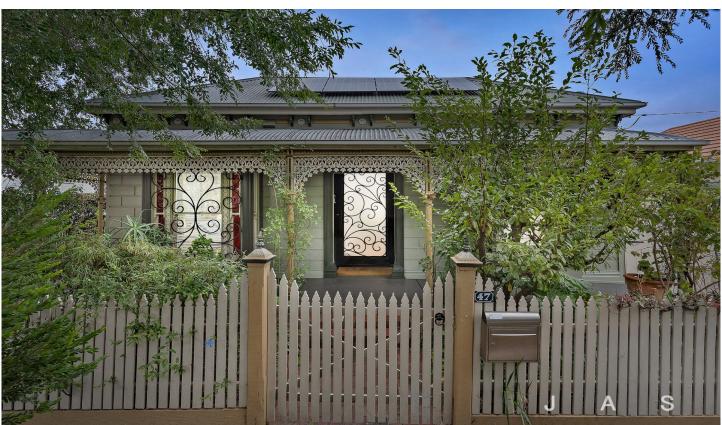

## 47 Geelong Road Footscray VIC

- Immaculately renovated and extended double-fronted Victorian weatherboard
- Perfect for discerning buyers seeking a move-in-ready period home in a coveted lifestyle location
- Period features include stained glass windows, high ceilings, heritage fireplaces
- Superb master suite including private retreat area, luxe ensuite, walk-in robe
- Three additional bedrooms with fireplaces + fifth bedroom/study with built-in robe
- Multiple living zones formal living + sitting room + kitchen/dining