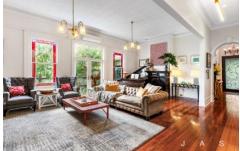

## 47 Geelong Road Footscray VIC

- Immaculately renovated and extended double-fronted Victorian weatherboard
- Perfect for discerning buyers seeking a move-in-ready period home in a coveted lifestyle location
- Period features include stained glass windows, high ceilings, heritage fireplaces
- Superb master suite including private retreat area, luxe ensuite, walk-in robe
- Three additional bedrooms with fireplaces + fifth bedroom/study with built-in robe
- Multiple living zones formal living + sitting room + kitchen/dining