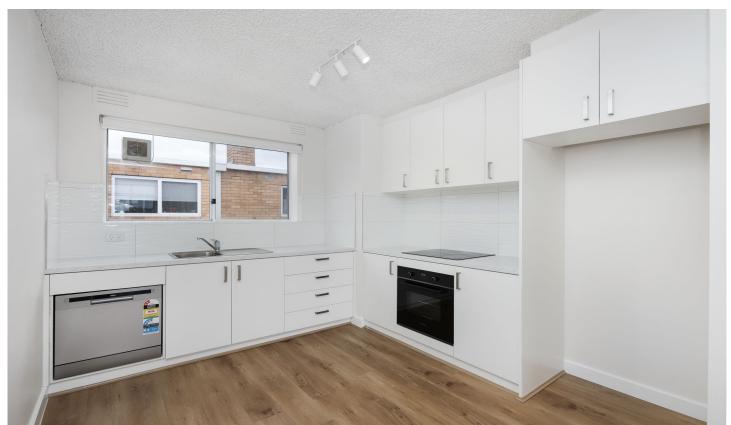

## 23/5 Lewis Street Kingsville VIC

This two bed apartment located in a classic boutique block has been renovated to perfection.

The top floor apartment has great space and a charming balcony with a view.

Presented to the market for the first time post renovation the apartment comprises of;

- Two great sized bedrooms with built in robes
- Generous open plan living spaces with split system heating and cooling
- Immaculate kitchen with a dishwasher and plenty of cupboards