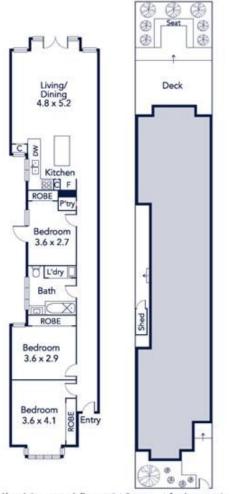

Features include:

- Three spacious bedrooms with BIR's
- Third bedroom features courtyard
- Central bathroom with bath tub
- European style laundry

- Modern kitchen with stone bench tops, stainless steel appliances including dishwasher

- Walk in pantry
- Open plan living & dining with French doors to alfresco deck
- Study nook

## 3 🎮 1 🚰

**View** : https://www.jasstephens.com.au/7958827

Michaela Geary 0478135963

This plan has been prepared for marketing purposes only. Please note that all measurements & angles are approximate only, so it is strongly advised that all interested parties should undertake their own investigation into the accuracy of the supplied information. No representations or warranties of any nature whatsoever are given or intended.