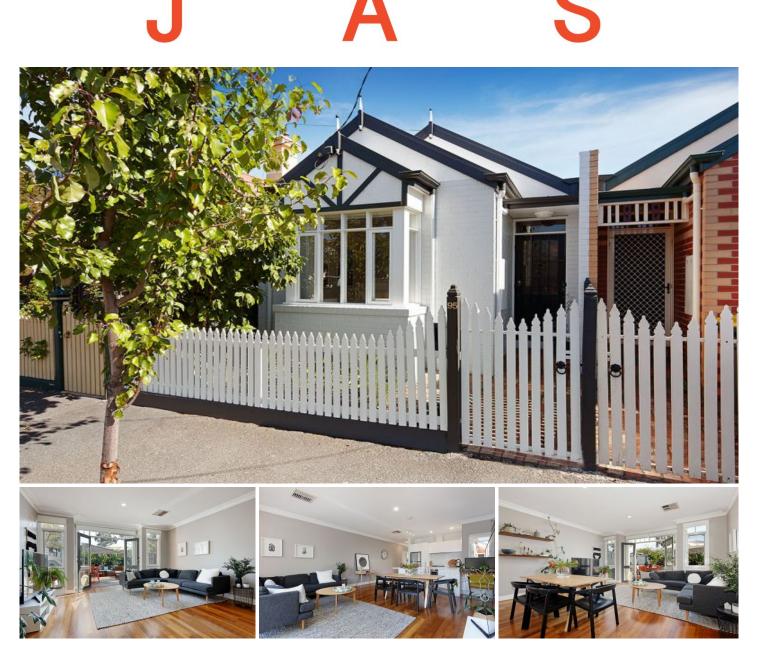

## 95 Crown Street Flemington VIC

Inspection of this three bedroom fully renovated home is sure to impress. All within close proximity to Newmarket and Showgrounds shopping village, Newmarket train station and Flemington Racecourse enhance this city fringe sensational home.

Features include:

- Three spacious bedrooms with BIR's
- Third bedroom features courtyard
- Central bathroom with bath tub
- European style laundry

- Modern kitchen with stone bench tops, stainless steel appliances including dishwasher

- Walk in pantry
- Open plan living & dining with French doors to alfresco deck
- Study nook