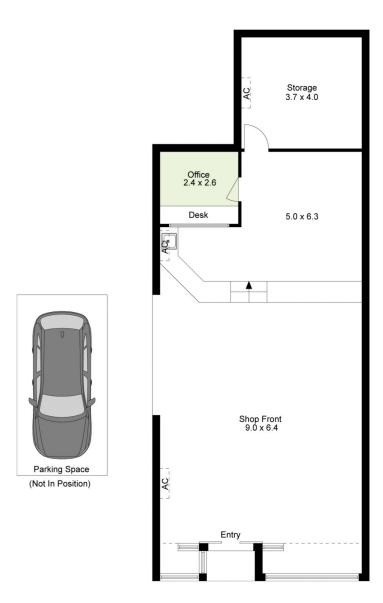

## 281 Geelong Road Kingsville VIC

A unique opportunity exists for a Chemist, Natural Medicine/Health Supplements shop or Allied Health to compliment an adjoining Medical Centre. Situated on busy Geelong Rd with plenty of exposure and on street parking, this commercial space is purposely built to suit a Chemist with nothing more to do that simply move in and begin to trade. There has also been "The Lott' licence previously assigned to value add to any future tenancy should a new application be successful. Close proximity to public transport ensures easy access for all to attend. Solar panels installed on the roof assists with increasing running costs these days. The space typically suited to:

- Chemist
- Natural health/supplements shop
- Allied Health
- Psychologist

Price : Contact Agent Building Size : 107 sqm Land Size : 107 sqm

View: https://www.jasstephens.com.au/795351

5

**Chris Worthy** 0456809247