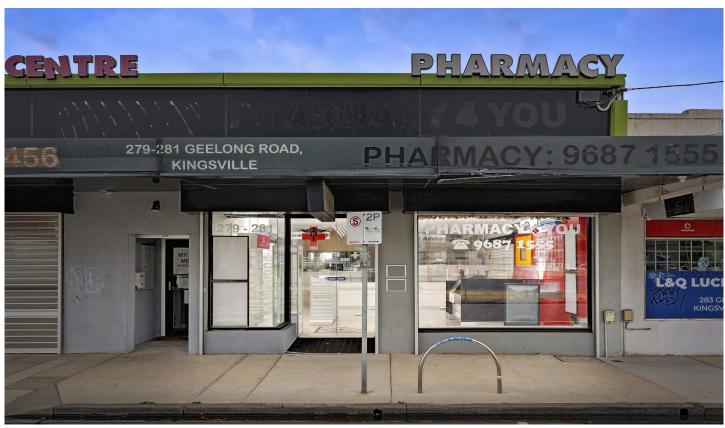

## 281 Geelong Road Kingsville VIC

A unique opportunity exists for a Chemist, Natural Medicine/Health Supplements shop or Allied Health to compliment an adjoining Medical Centre. Situated on busy Geelong Rd with plenty of exposure and on street parking, this commercial space is purposely built to suit a Chemist with nothing more to do that simply move in and begin to trade. There has also been "The Lott' licence previously assigned to value add to any future tenancy should a new application be successful. Close proximity to public transport ensures easy access for all to attend. Solar panels installed on the roof assists with increasing running costs these days. The space typically suited to:

- Chemist
- Natural health/supplements shop
- Allied Health
- Psychologist

Price : Contact Agent Building Size : 107 sqm Land Size : 107 sqm

View: https://www.jasstephens.com.au/795351

5

**Chris Worthy** 0456809247