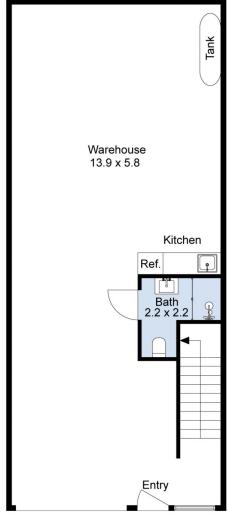

## 2

Price : Contact Agent Building Size : 130 sqm Land Size : 85 sqm

View: https://www.jasstephens.com.au/795338

7

**Chris Worthy** 0456809247

1st Floor

**Ground Floor** 

(Not In Position)

## Total Internal Measurement 129 Sqm. Measurements are indicative and in meters. Exterior elements are not in exact position. Interested parties should confirm details at their own discretion