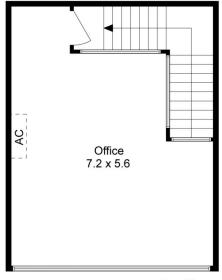

## 2

Price : Contact Agent Building Size : 130 sqm Land Size : 85 sqm

View: https://www.jasstephens.com.au/795338

7

**Chris Worthy** 0456809247

1st Floor

**Ground Floor** 

(Not In Position)

## Total Internal Measurement 129 Sqm. Measurements are indicative and in meters. Exterior elements are not in exact position. Interested parties should confirm details at their own discretion