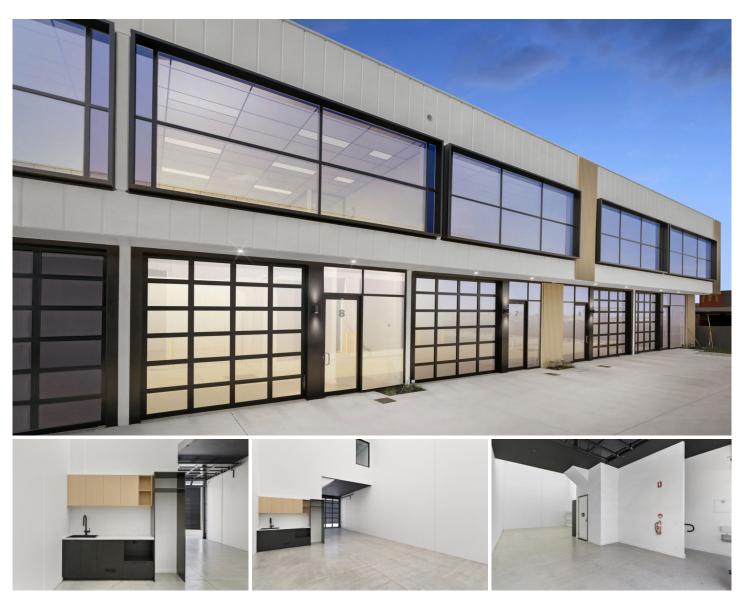

## Unit 8/12-14 Robbins Circuit Williamstown North VIC

This is your opportunity to secure a 130 sqm (approx) modern 2 level warehouse with upstairs office in an unbeatable prime location of North Williamstown. Located behind McDonalds and soon to be completed BP service station the property also provides close access to the Westgate Bridge, Docklands Boulevard, or Airport via the Freeway. Perfectly suited for all warehouse / tradesmen centre headquarters. Perfectly suited for an electrician, plumber, carpenter, builder or small showroom, just to name a few. The warehouse could also be used for e-commerce, creative arts, professional services, light manufacturing or consumer goods. (STCA). The property is simply ready to inspect and move straight in as is now completed.

Property Features Include: