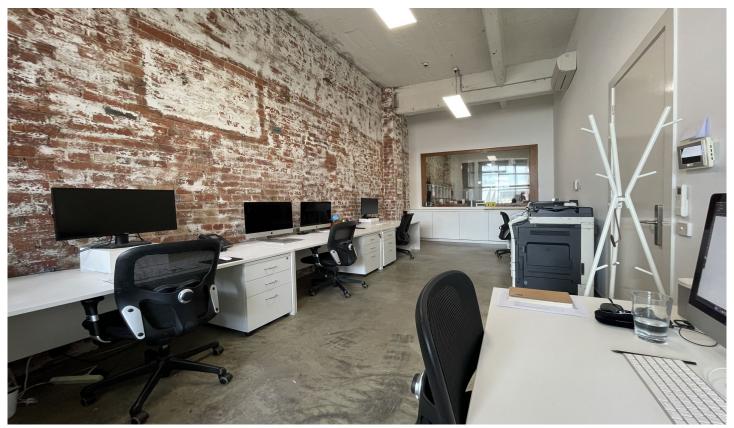

## Office 2 @ 37/91 Moreland Footscray VIC

A high end natural light drenched, private office/studio has become available for rent within our creative co working hub.

The flexible space of 3.6m x 8m is suitable for 1-8 people. It has its own heating, cooling, ether ports (FTTB) and video intercom to the front door. Located inside Footscray's iconic creative hub, the Docklands Cotton Mills. Your neighbours include design agencies, photographers, web designers, production companies and artists. Rent includes all outgoings and electricity, including internet (private secure internet can also be installed by your business if needed)

A modern and updated kitchen facility, including coffee machine is part of the complex for your use. A private boardroom awaits your meetings which can easily dovetail Price : Contact Agent Building Size : 29 sqm