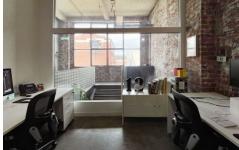

## Office 2 @ 37/91 Moreland Footscray VIC

A high end natural light drenched, private office/studio has become available for rent within our creative co working hub.

The flexible space of 3.6m x 8m is suitable for 1-8 people. It has its own heating, cooling, ether ports (FTTB) and video intercom to the front door. Located inside Footscray's iconic creative hub, the Docklands Cotton Mills. Your neighbours include design agencies, photographers, web designers, production companies and artists. Rent includes all outgoings and electricity, including internet (private secure internet can also be installed by your business if needed)

A modern and updated kitchen facility, including coffee machine is part of the complex for your use. A private boardroom awaits your meetings which can easily dovetail Price : Contact Agent Building Size : 29 sqm