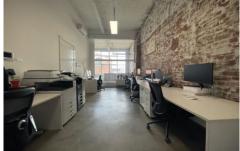

## Office 2 @ 37/91 Moreland Footscray VIC

A high end natural light drenched, private office/studio has become available for rent within our creative co working hub.

The flexible space of 3.6m x 8m is suitable for 1-8 people. It has its own heating, cooling, ether ports (FTTB) and video intercom to the front door. Located inside Footscray's iconic creative hub, the Docklands Cotton Mills. Your neighbours include design agencies, photographers, web designers, production companies and artists. Rent includes all outgoings and electricity, including internet (private secure internet can also be installed by your business if needed)

A modern and updated kitchen facility, including coffee machine is part of the complex for your use. A private boardroom awaits your meetings which can easily dovetail Price : Contact Agent Building Size : 29 sqm