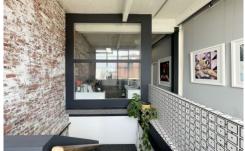

## Office 2 @ 37/91 Moreland Footscray VIC

A high end natural light drenched, private office/studio has become available for rent within our creative co working hub.

The flexible space of 3.6m x 8m is suitable for 1-8 people. It has its own heating, cooling, ether ports (FTTB) and video intercom to the front door. Located inside Footscray's iconic creative hub, the Docklands Cotton Mills. Your neighbours include design agencies, photographers, web designers, production companies and artists. Rent includes all outgoings and electricity, including internet (private secure internet can also be installed by your business if needed)

A modern and updated kitchen facility, including coffee machine is part of the complex for your use. A private boardroom awaits your meetings which can easily dovetail Price : Contact Agent Building Size : 29 sqm