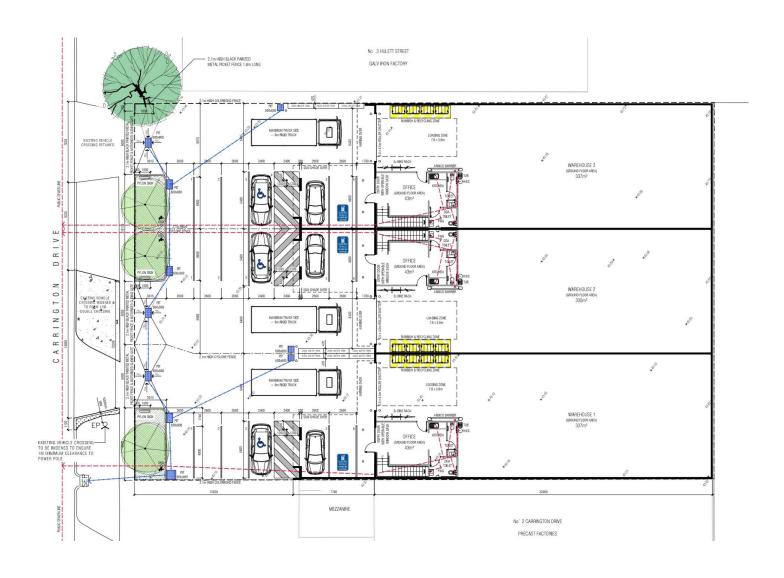

## 4 Carrington Drive Albion VIC

This is your opportunity to secure a 447 sqm (approx) modern warehouse premises on 650 sqm land (approx) in an unbeatable prime location of Albion (West Sunshine area). Direct access to Ballarat rd and freeway entry, providing uninterrupted travel to the airport, docks and city precinct. These warehouses are perfectly suited for all warehousing/retail/wholesale distribution or tradesman centre headquarters. The property encompassing a two-level modern office/ground level retail/reception area and a large open span high 9m roofline warehouse. Perfectly suited for an importer, small manufacturer, multiple business/retail applications, storage, or small showroom, just to name a few (STCA).

## Property Features Include:

- High container lift roller door and 9m roof clearance

Price : Contact Agent Building Size : 447 sqm

View: https://www.jasstephens.com.au/791073

2

**Chris Worthy** 0456809247