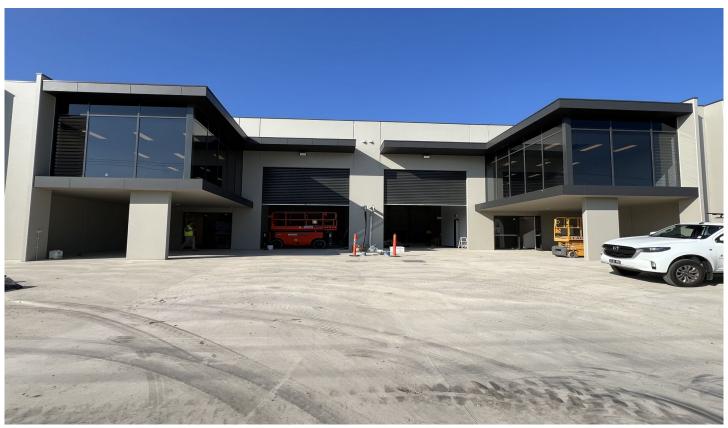

## 4 Carrington Drive Albion VIC

This is your opportunity to secure a 447 sqm (approx) modern warehouse premises on 650 sqm land (approx) in an unbeatable prime location of Albion (West Sunshine area). Direct access to Ballarat rd and freeway entry, providing uninterrupted travel to the airport, docks and city precinct. These warehouses are perfectly suited for all warehousing/retail/wholesale distribution or tradesman centre headquarters. The property encompassing a two-level modern office/ground level retail/reception area and a large open span high 9m roofline warehouse. Perfectly suited for an importer, small manufacturer, multiple business/retail applications, storage, or small showroom, just to name a few (STCA).

## Property Features Include:

- High container lift roller door and 9m roof clearance

Price : Contact Agent Building Size : 447 sqm

View: https://www.jasstephens.com.au/791073

2

**Chris Worthy** 0456809247