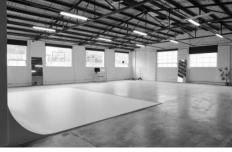

Property In Summary and Ideas (stca):

- Corner Building with 2 street frontage area 370m2 approx.
- Short 5min walk to Footscray Station, Restaurants and Markets
- 4km to Melbourne CBD
- Maribyrnong river almost on your doorstep
- Two street frontages with plenty of long term on-street parking
- Excellent signage potential
- Lofty ceilings and ample natural light