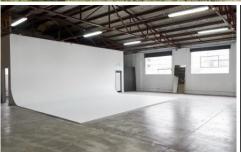

Property In Summary and Ideas (stca):

- Corner Building with 2 street frontage area 370m2 approx.
- Short 5min walk to Footscray Station, Restaurants and Markets
- 4km to Melbourne CBD
- Maribyrnong river almost on your doorstep
- Two street frontages with plenty of long term on-street parking
- Excellent signage potential
- Lofty ceilings and ample natural light