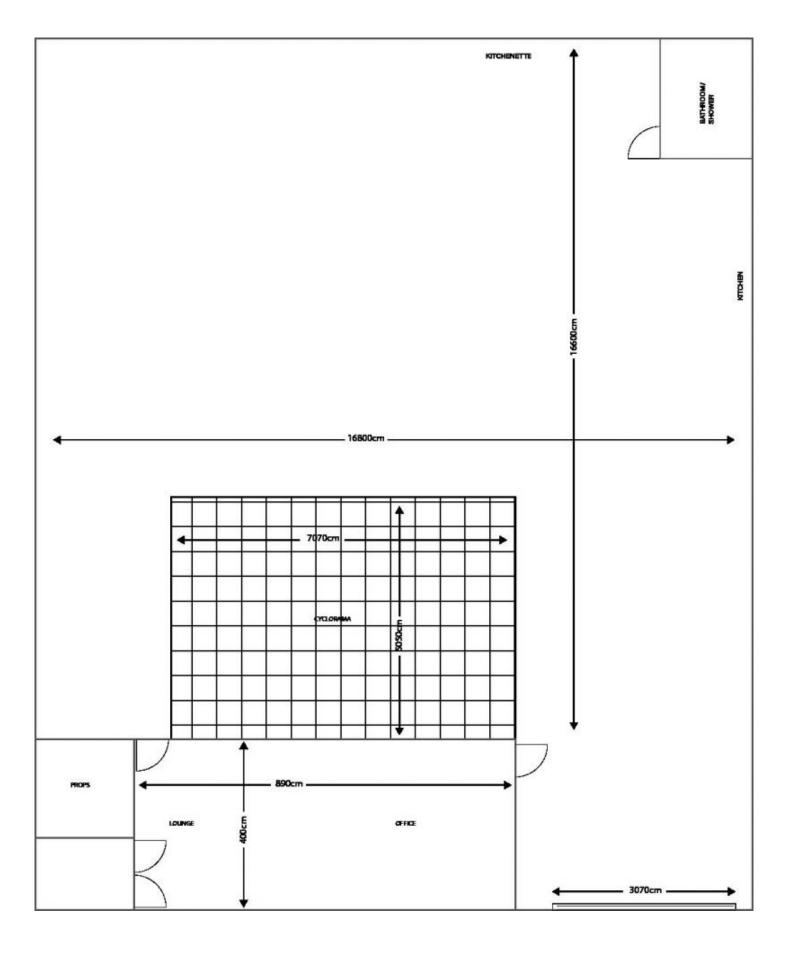

Property In Summary and Ideas (stca):

- Corner Building with 2 street frontage area 370m2 approx.
- Short 5min walk to Footscray Station, Restaurants and Markets
- 4km to Melbourne CBD
- Maribyrnong river almost on your doorstep
- Two street frontages with plenty of long term on-street parking
- Excellent signage potential
- Lofty ceilings and ample natural light

Price : Contact Agent
Building Size : 370 sqm
Land Size : 370 sqm

View: https://www.jasstephens.com.au/785311

8

**Chris Worthy 0456809247** 