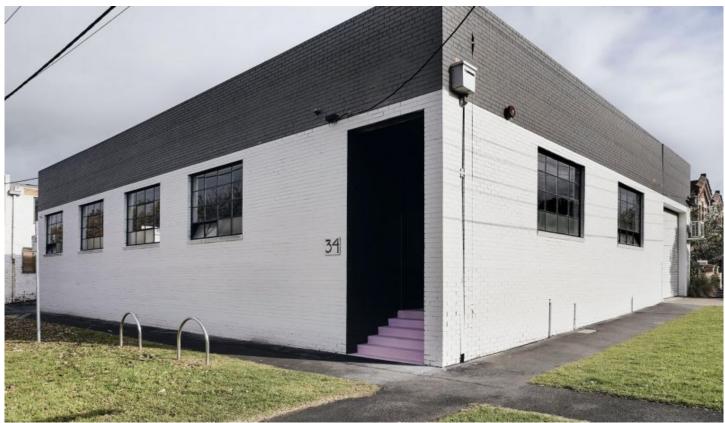

## 34 Moreland Street Footscray VIC

A blank canvas awaits and is ready for your own fit out to suit. In proximity of the trendy and vibing café/bar precinct of Footscray and short stroll to the Maribyrnong river walkway. A 5-minute walk to central Footscray Market Place, Train Station and Extensive Tram Network.

Property In Summary and Ideas (stca):

- Corner Building with 2 street frontage area 370m2 approx.
- Short 5min walk to Footscray Station, Restaurants and Markets
- 4km to Melbourne CBD
- Maribyrnong river almost on your doorstep
- Two street frontages with plenty of long term on-street parking
- Excellent signage potential
- Lofty ceilings and ample natural light