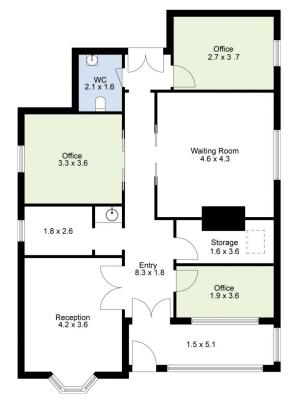

Building Size: 108 sqm

View : https://www.jasstephens.com.au/783724

0

**Chris Worthy** 0456809247

Site Plan

Total Internal Measurement 108 Sqm.

Measurements are indicative and in meters. Exterior elements are not in exact position.