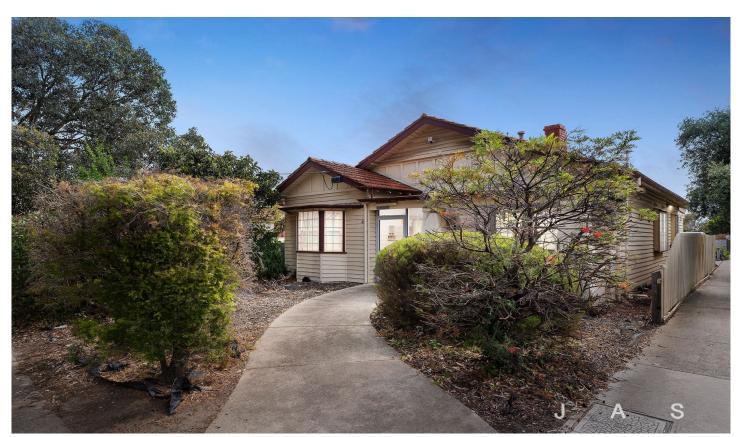

## 34 Eleanor Street Footscray VIC

This period style home set up as a going concern commercial enterprise lends itself ideally as consulting rooms and specialist medical hub. Located opposite Footscray Hospital it is ideally situated for a doctor or surgeon wanting a practice offsite. With ample front door on street parking, along with public transport bus access, this property is easily accessible and perfectly located

Some ideas for the building but not limited to may include (STCA)

- 1. GP Rooms
- 2. Specialist or general Surgeon practise
- 3. Dentist
- 4. Wellness Hub
- 5. Physiotherapy/Chiropractor/Osteopath
- 6. Psychologist/Counselling