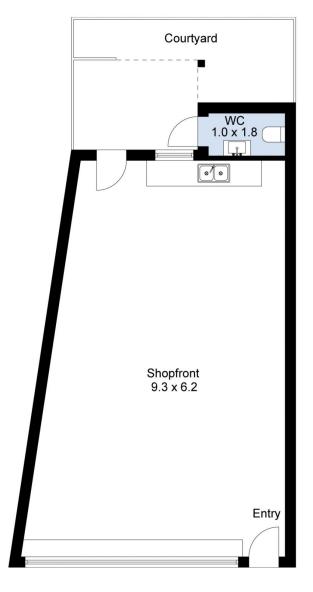

## Total Internal Measurement 49 Sqm. Measurements are indicative and in meters. Exterior elements are not in exact position. Interested parties should confirm details at their own discretion