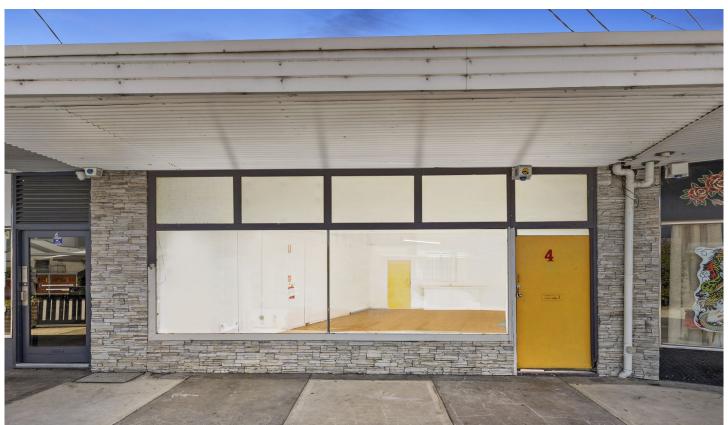

## 4 Eames Avenue Brooklyn VIC

A retail space of approx 90m2 has become available in tightly held Brooklyn. This flexible use space is suitable for too many applications to list and only limited by your imagination.

This space is definitely worth shortlisting and inspection is

Price : Contact Agent Building Size : 90 sqm

View: https://www.jasstephens.com.au/783031

9

**Chris Worthy** 0456809247