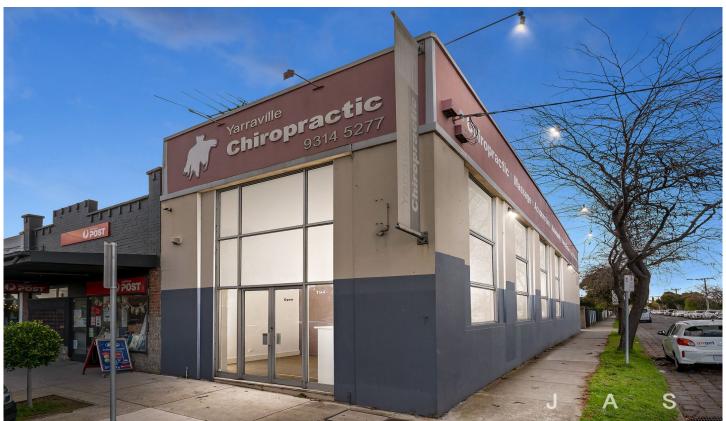

#### 194 Somerville Road Kingsville VIC

This clean & Damp; modern blank canvas awaits your reality. Superb retail, cafe, restaurant, medical or office space opportunity with prominent exposure to road and foot traffic. The property is situated on busy Somerville Road, Kingsville and just 15 mins walk to Yarraville train Station and bus interchange services. The property is in close proximity to the many vibrant cafes and restaurants that both Kingsville and Yarraville villages have to offer.

### The property includes:

- Vacant commercial freehold of 117 sqm approx.
- Valuable corner landholding of 167 sqm approx.
- Two street frontages with rear off-street parking
- Excellent signage potential
- Lofty ceilings and ample natural light
- Scope to extend floor area (STCA)

## 2 🚘

Price : Contact Agent
Building Size : 117 sqm
Land Size : 167 sqm

View: https://www.jasstephens.com.au/761138

8

**Chris Worthy** 0456809247

Total Internal Measurement 116 Sqm.

Measurements are indicative and in meters. Exterior elements are not in exact position.