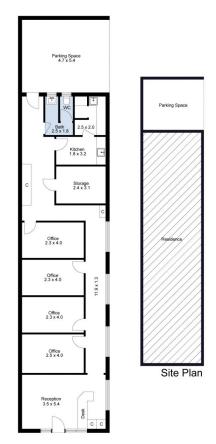

### The property includes:

- Vacant commercial freehold of 117 sqm approx.
- Valuable corner landholding of 167 sqm approx.
- Two street frontages with rear off-street parking
- Excellent signage potential
- Lofty ceilings and ample natural light
- Scope to extend floor area (STCA)

## 2 🚘

Price : Contact Agent
Building Size : 117 sqm
Land Size : 167 sqm

View: https://www.jasstephens.com.au/761138

8

**Chris Worthy** 0456809247

Total Internal Measurement 116 Sqm.

Measurements are indicative and in meters. Exterior elements are not in exact position.