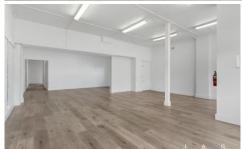

The property includes an open office/ retail area upon entry and two large open plan ' consulting rooms' off a central hallway and kitchen at the rear. It has a new bathroom and a functioning kitchen with a sun drenched rear outdoor yard accessible via side street right of way. Parking included.

Property Features Include:

- 119 sqm approx. floor area