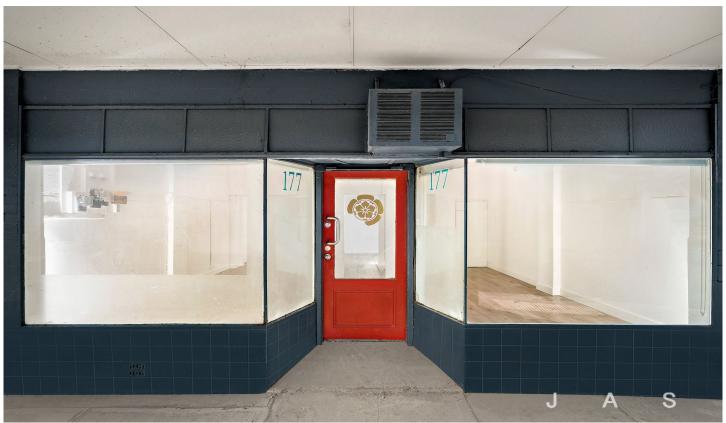

## 177 Sunshine Road West Footscray VIC

This blank canvas awaits your reality! Superb retail, cafe, restaurant or office space with prominent exposure to busy vehicle and foot traffic. The property is situated on Sunshine Road, West Footscray, directly across the road from Tottenham Train Station and is in close proximity to Ashley Street, Central West Shopping Centre and other public transport options.

The property includes an open office/ retail area upon entry and two large open plan ' consulting rooms' off a central hallway and kitchen at the rear. It has a new bathroom and a functioning kitchen with a sun drenched rear outdoor yard accessible via side street right of way. Parking included.

Property Features Include:

- 119 sqm approx. floor area