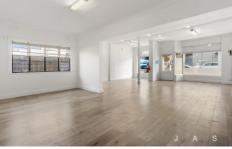

The property includes an open office/ retail area upon entry and two large open plan ' consulting rooms' off a central hallway and kitchen at the rear. It has a new bathroom and a functioning kitchen with a sun drenched rear outdoor yard accessible via side street right of way. Parking included.

Property Features Include:

- 119 sqm approx. floor area