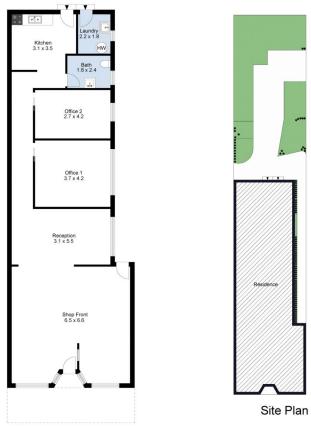

The property includes an open office/ retail area upon entry and two large open plan ' consulting rooms' off a central hallway and kitchen at the rear. It has a new bathroom and a functioning kitchen with a sun drenched rear outdoor yard accessible via side street right of way. Parking included.

Property Features Include:

- 119 sqm approx. floor area

## 3 🚗

Price : Contact Agent Building Size : 119 sqm

View : https://www.jasstephen

: https://www.jasstephens.com.au/751279

4

**Chris Worthy** 0456809247

Total Internal Measurement 119 Sqm.

Measurements are indicative and in meters. Exterior elements are not in exact position.

Interested parties should confirm details at their own discretion

Produced by **DIAKRIT**