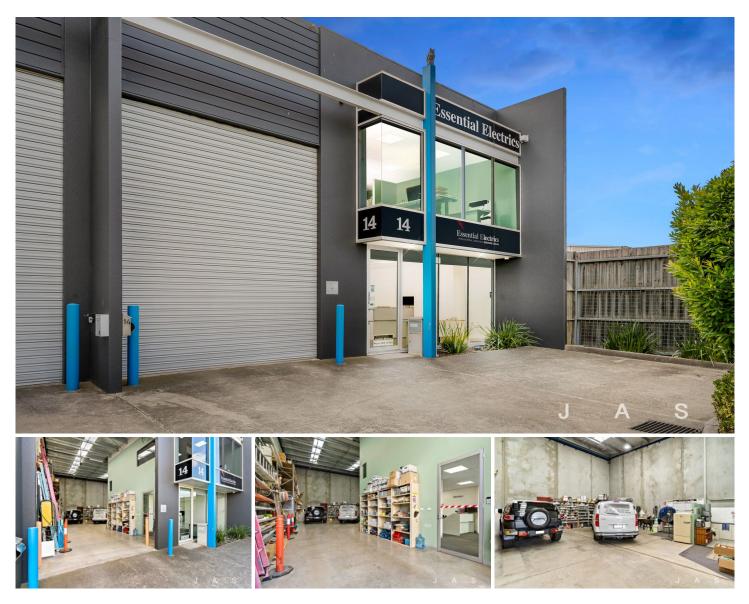

## 14 Taylor Street Yarraville VIC

This is your opportunity to secure a 220 sqm modern warehouse premises in an unbeatable prime location of Yarraville. With immediate access to the Westgate Bridge, Docklands Boulevard, or Yarraville village and all that it has to offer. Perfectly suited for all warehouse / tradesman centre headquarters, encompassing a two-level modern office and reception area. Perfectly suited for an electrician, plumber, carpenter, builder or small showroom, just to name a few (STCA).

Property Features Include:

- High door and roof clearance to warehouse
- Electric, container height roller door
- Two level 90 sqm approx. open plan office space/reception area
- 3 Phase, 80-amp power connection

2 😭

Building Size : 220 sqm View : https://www.jasstephens.com.au/750322

5

Chris Worthy 0456809247