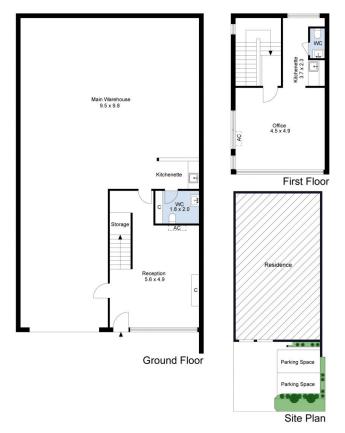

## Total Internal Measurement 200 Sqm. Measurements are indicative and in meters. Exterior elements are not in exact position. Interested parties should confirm details at their own discretion

Produced by **DIAKRIT**