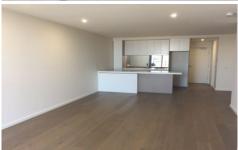

- Features:
  -Contemporary and spacious
- -Stunning kitchen with glass splashback
- -Stone benchtop & Denchtop & Stainless steel appliances including dishwasher.
- -Adjoining open living with separate dining area.
- -Two generous size bedrooms with two separate modern bathrooms
- -European laundry. Features access to gymnasium, indoor swimming pool and sauna.
- 1 car space available.