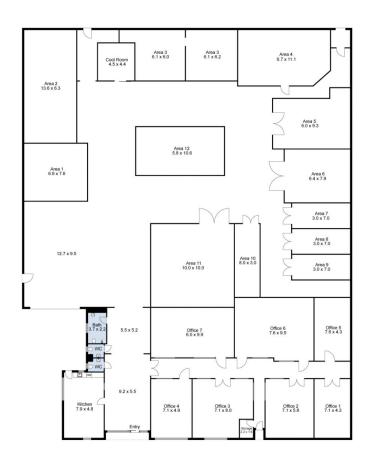

## Total Internal Measurement 1828 Sqm. Measurements are indicative and in meters. Exterior elements are not in exact position. Interested parties should confirm details at their own discretion