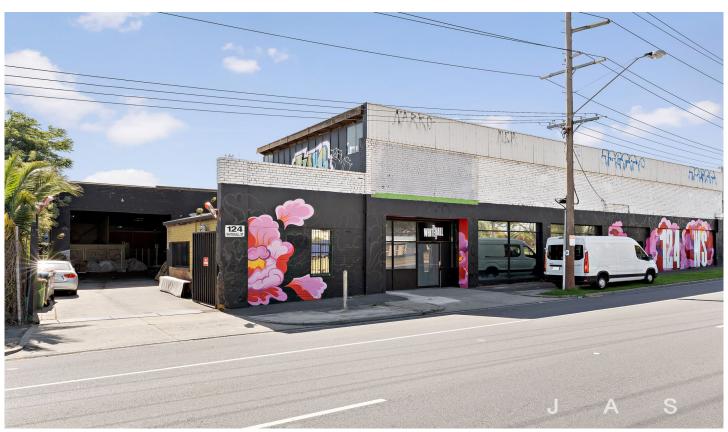

## 124 Whitehall Street Footscray VIC

124 Whitehall is a bustling industrial warehouse located on Whitehall Street Footscray.

The space offers flexible warehousing and creative studios within 7km of the CBD.

The space is such that we can create a unique space specific to your requirements and taylor a package for your needs.

Warehousing space from 25sqm to 130sqm available.

- All warehouse spaces/studios are independent and have 24-hour access.
- Rent is inclusive of all outgoings including electricity and internet.
- Flexible leasing options of short or long periods.
- Secure facility with CCTV throughout.